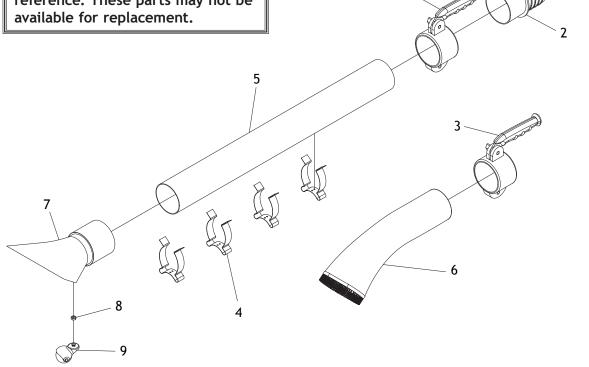

## **NOTICE**

The parts diagram and list are provided as assembly or maintenance reference. These parts may not be available for replacement.

| REF | PART # | ŧ D | ESCRIP | TION |
|-----|--------|-----|--------|------|
|     |        | _   |        |      |

| 1 | XD3756001 | BLAST GATE 4" ABS             |
|---|-----------|-------------------------------|
| 2 | XD3756002 | COUPLER 4" ABS                |
| 3 | XD3756003 | CLAMPING HANDLE ASSEMBLY      |
| 4 | XD3756004 | WALL MOUNTING CLAMP 4"        |
| 5 | XD3756005 | CLEAR DUST COLLECTION TUBE 4" |

| REF | PART #    | DESCRIPTION              |
|-----|-----------|--------------------------|
| 6   | XD3756006 | HAND-HELD BRUSH ASSEMBLY |
| 7   | XD3756007 | FLOOR SCOOP 4" ABS       |
| 8   | XPN03M    | HEX NUT M8-1.25          |
| 9   | XD3756009 | FLOOR SCOOP CASTER       |